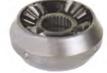

|            |                                          |                              |                                                                                                                   | 9       |
|------------|------------------------------------------|------------------------------|-------------------------------------------------------------------------------------------------------------------|---------|
| Woller Nr. | OEM Nr.                                  | Description                  | Model                                                                                                             | Picture |
| 408451     | 1891445<br>1527914<br>1487567<br>1465410 | Starter Ring Gear<br>ø445 mm | 3 SERIES TRUCK<br>4 SERIES TRUCK                                                                                  |         |
| 408450     | 1471237<br>139625<br>131046              | Starter Ring Gear<br>ø430 mm | 3 SERIES BUS 3 SERIES TRUCK 4 SERIES BUS 4 SERIES TRUCK F-, K-, N SERIES BUS P-, G-, R-, T SERIES TRUCK           |         |
| 408469     | 1539451                                  | Starter Ring Gear            | 4 SERIES BUS 4 SERIES TRUCK F-, K-, N SERIES BUS P-, G-, R-, T SERIES TRUCK                                       |         |
| 200775     | 1313606<br>168248<br>258267              | Bearing, Flywheel ø25xø62x17 | P-,G-,R-,T SERIES TRUCK<br>F-,K-,N SERIES BUS<br>4 SERIES TRUCK<br>3 SERIES TRUCK<br>4 SERIES BUS<br>3 SERIES BUS |         |
| 308910     | 1369981<br>301473<br>225350<br>1318091   | Oil Pump                     | 3 SERIES BUS 4 SERIES TRUCK 3 SERIES TRUCK                                                                        |         |
| 200223     | 1448659<br>1345719<br>1385572            | Oil Pump                     | 4 SERIES TRUCK<br>4 SERIES BUS<br>F-,K-,N SERIES BUS<br>P-,G-,R-,T SERIES TRUCK                                   |         |
| 200222     | 1323823<br>1304210                       | Oil Pump                     | 3 SERIES TRUCK                                                                                                    |         |
| 200221     | 263161<br>242290                         | Oil Pump                     | 3 SERIES TRUCK                                                                                                    |         |