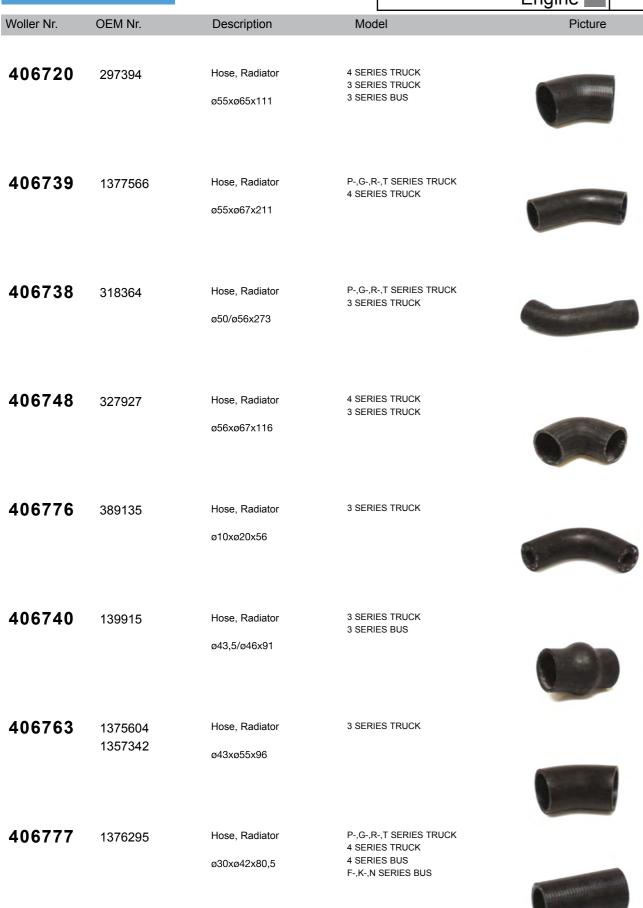

|         |
| 406762     | 313134  | Hose, Radiator<br>ø10xø20x83       | 3 SERIES TRUCK<br>3 SERIES BUS                     |         |
| 406765     | 1351076 | Hose, Radiator<br>ø31/ø34x111,5    | 3 SERIES TRUCK                                     |         |
| 406757     | 1377993 | Hose, Radiator<br>ø56,5xø64,5x75,5 | P-,G-,R-,T SERIES TRUCK<br>4 SERIES TRUCK          |         |
| 406742     | 217657  | Hose, Radiator<br>ø56,5xø66,5x71   | 3 SERIES TRUCK                                     |         |
| 406721     | 278474  | Hose, Radiator<br>ø56xø67x143      | P-,G-,R-,T SERIES TRUCK<br>3 SERIES BUS            |         |
|            |         |                                    |                                                    |         |











| Woller Nr. | OEM Nr.            | Description                    | Model                                                                       | Picture |
|------------|--------------------|--------------------------------|-----------------------------------------------------------------------------|---------|
| 406746     | 485926             | Hose, Radiator<br>ø55xø60x360  | 4 SERIES BUS                                                                |         |
| 406725     | 1376226            | Hose, Radiator<br>ø55xø66x115  | 4 SERIES TRUCK                                                              |         |
| 406724     | 1375603<br>1357341 | Hose, Radiator<br>ø44xø55x118  | 4 SERIES TRUCK                                                              |         |
| 406689