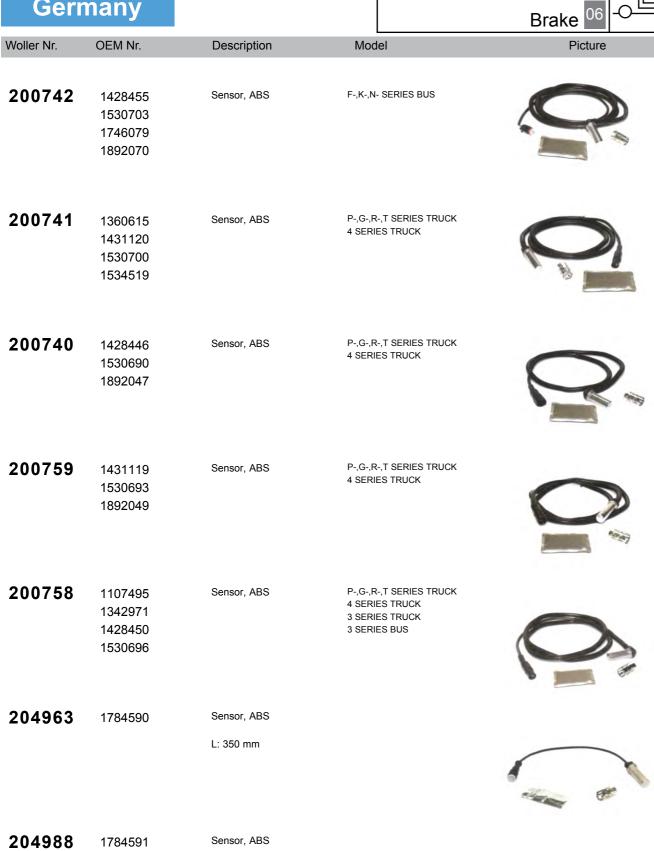

K                                                  |         |
| 201936     | 314572                     | Switch, Brake Pedal                          | 3 SERIES TRUCK                                                                  |         |
| 205766     | 1849284<br>1348298         | Switch, Brake Pedal                          | 4 SERIES BUS<br>3 SERIES BUS                                                    |         |
| 201935     | 1738458                    | Switch, Brake Pedal                          |                                                                                 |         |
| 201937     | 1784588                    | Sensor, ABS                                  |                                                                                 |         |











|            | Diake                                    |             |                                                                                                |         |
|------------|------------------------------------------|-------------|------------------------------------------------------------------------------------------------|---------|
| Woller Nr. | OEM Nr.                                  | Description | Model                                                                                          | Picture |
| 205684     | 1365526<br>1428447<br>1530692<br>1892048 | Sensor, ABS | P-, G-, R-, T SERIES TRUCK<br>4 SERIES TRUCK<br>4 SERIES BUS                                   | 0       |
| 205683     | 1530695<br>1428442                       | Sensor, ABS | P-, G-