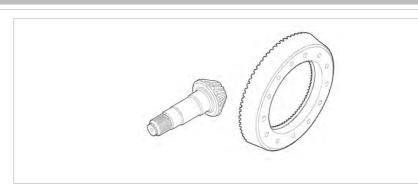

|            | Engine  |             |                                |                                                                                                                                                                                                                                                                                                                                                                                                                                                                                                                                                                                                                                                                                                                                                                                                                                                                                                                                                                                                                                                                                                                                                                                                                                                                                                                                                                                                                                                                                                                                                                                                                                                                                                                                                                                                                                                                                                                                                                                                                                                                                                                                |
|------------|---------|-------------|--------------------------------|--------------------------------------------------------------------------------------------------------------------------------------------------------------------------------------------------------------------------------------------------------------------------------------------------------------------------------------------------------------------------------------------------------------------------------------------------------------------------------------------------------------------------------------------------------------------------------------------------------------------------------------------------------------------------------------------------------------------------------------------------------------------------------------------------------------------------------------------------------------------------------------------------------------------------------------------------------------------------------------------------------------------------------------------------------------------------------------------------------------------------------------------------------------------------------------------------------------------------------------------------------------------------------------------------------------------------------------------------------------------------------------------------------------------------------------------------------------------------------------------------------------------------------------------------------------------------------------------------------------------------------------------------------------------------------------------------------------------------------------------------------------------------------------------------------------------------------------------------------------------------------------------------------------------------------------------------------------------------------------------------------------------------------------------------------------------------------------------------------------------------------|
| Woller Nr. | OEM Nr. | Description | Model                          | Picture                                                                                                                                                                                                                                                                                                                                                                                                                                                                                                                                                                                                                                                                                                                                                                                                                                                                                                                                                                                                                                                                                                                                                                                                                                                                                                                                                                                                                                                                                                                                                                                                                                                                                                                                                                                                                                                                                                                                                                                                                                                                                                                        |
| 400450     | 393151  | Flywheel    | 3 SERIES BUS                   |                                                                                                                                                                                                                                                                                                                                                                                                                                                                                                                                                                                                                                                                                                                                                                                                                                                                                                                                                                                                                                                                                                                                                                                                                                                                                                                                                                                                                                                                                                                                                                                                                                                                                                                                                                                                                                                                                                                                                                                                                                                                                                                                |
| 408458     | 393151  | riywileel   | 3 SERIES TRUCK                 |                                                                                                                                                                                                                                                                                                                                                                                                                                                                                                                                                                                                                                                                                                                                                                                                                                                                                                                                                                                                                                                                                                                                                                                                                                                                                                                                                                                                                                                                                                                                                                                                                                                                                                                                                                                                                                                                                                                                                                                                                                                                                                                                |
|            | 298978  | ø420 mm     | 4 SERIES BUS<br>4 SERIES TRUCK |                                                                                                                                                                                                                                                                                                                                                                                                                                                                                                                                                                                                                                                                                                                                                                                                                                                                                                                                                                                                                                                                                                                                                                                                                                                                                                                                                                                                                                                                                                                                                                                                                                                                                                                                                                                                                                                                                                                                                                                                                                                                                                                                |
|            | 238552  |             | 4 SERIES TRUCK                 |                                                                                                                                                                                                                                                                                                                                                                                                                                                                                                                                                                                                                                                                                                                                                                                                                                                                                                                                                                                                                                                                                                                                                                                                                                                                                                                                                                                                                                                                                                                                                                                                                                                                                                                                                                                                                                                                                                                                                                                                                                                                                                                                |
|            | 236552  |             |                                | The second second                                                                                                                                                                                                                                                                                                                                                                                                                                                                                                                                                                                                                                                                                                                                                                                                                                                                                                                                                                                                                                                                                                                                                                                                                                                                                                                                                                                                                                                                                                                                                                                                                                                                                                                                                                                                                                                                                                                                                                                                                                                                                                              |
| 408457     | 324640  | Flywheel    |                                |                                                                                                                                                                                                                                                                                                                                                                                                                                                                                                                                                                                                                                                                                                                                                                                                                                                                                                                                                                                                                                                                                                                                                                                                                                                                                                                                                                                                                                                                                                                                                                                                                                                                                                                                                                                                                                                                                                                                                                                                                                                                                                                                |
|            |         | ø420 mm     |                                |                                                                                                                                                                                                                                                                                                                                                                                                                                                                                                                                                                                                                                                                                                                                                                                                                                                                                                                                                                                                                                                                                                                                                                                                                                                                                                                                                                                                                                                                                                                                                                                                                                                                                                                                                                                                                                                                                                                                                                                                                                                                                                                                |
|            |         |             |                                |                                                                                                                                                                                                                                                                                                                                                                                                                                                                                                                                                                                                                                                                                                                                                                                                                                                                                                                                                                                                                                                                                                                                                                                                                                                                                                                                                                                                                                                                                                                                                                                                                                                                                                                                                                                                                                                                                                                                                                                                                                                                                                                                |
| 408456     | 1488627 | Flywheel    | 3 SERIES TRUCK                 |                                                                                                                                                                                                                                                                                                                                                                                                                                                                                                                                                                                                                                                                                                                                                                                                                                                                                                                                                                                                                                                                                                                                                                                                                                                                                                                                                                                                                                                                                                                                                                                                                                                                                                                                                                                                                                                                                                                                                                                                                                                                                                                                |
|            | 1472215 | ø430 mm     |                                | 6-20                                                                                                                                                                                                                                                                                                                                                                                                                                                                                                                                                                                                                                                                                                                                                                                                                                                                                                                                                                                                                                                                                                                                                                                                                                                                                                                                                                                                                                                                                                                                                                                                                                                                                                                                                                                                                                                                                                                                                                                                                                                                                                                           |
|            | 324642  |             |                                |                                                                                                                                                                                                                                                                                                                                                                                                                                                                                                                                                                                                                                                                                                                                                                                                                                                                                                                                                                                                                                                                                                                                                                                                                                                                                                                                                                                                                                                                                                                                                                                                                                                                                                                                                                                                                                                                                                                                                                                                                                                                                                                                |
| 408455     | 1487557 | Flywheel    | 4 SERIES BUS                   |                                                                                                                                                                                                                                                                                                                                                                                                                                                                                                                                                                                                                                                                                                                                                                                                                                                                                                                                                                                                                                                                                                                                                                                                                                                                                                                                                                                                                                                                                                                                                                                                                                                                                                                                                                                                                                                                                                                                                                                                                                                                                                                                |
|            | 1465411 |             | 4 SERIES TRUCK                 | NAME OF THE OWNER OWNER OF THE OWNER  |
|            | 1388326 | ø480 mm     |                                |                                                                                                                                                                                                                                                                                                                                                                                                                                                                                                                                                                                                                                                                                                                                                                                                                                                                                                                                                                                                                                                                                                                                                                                                                                                                                                                                                                                                                                                                                                                                                                                                                                                                                                                                                                                                                                                                                                                                                                                                                                                                                                                                |
|            | 1364259 |             |                                | The state of the s |
| 408454     | 1487558 | Flywheel    | 4 SERIES BUS                   |                                                                                                                                                                                                                                                                                                                                                                                                                                                                                                                                                                                                                                                                                                                                                                                                                                                                                                                                                                                                                                                                                                                                                                                                                                                                                                                                                                                                                                                                                                                                                                                                                                                                                                                                                                                                                                                                                                                                                                                                                                                                                                                                |
|            | 1465412 |             | 4 SERIES TRUCK                 |                                                                                                                                                                                                                                                                                                                                                                                                                                                                                                                                                                                                                                                                                                                                                                                                                                                                                                                                                                                                                                                                                                                                                                                                                                                                                                                                                                                                                                                                                                                                                                                                                                                                                                                                                                                                                                                                                                                                                                                                                                                                                                                                |
|            | 1405313 | ø480 mm     |                                |                                                                                                                                                                                                                                                                                                                                                                                                                                                                                                                                                                                                                                                                                                                                                                                                                                                                                                                                                                                                                                                                                                                                                                                                                                                                                                                                                                                                                                                                                                                                                                                                                                                                                                                                                                                                                                                                                                                                                                                                                                                                                                                                |
|            | 1388336 |             |                                |                                                                                                                                                                                                                                                                                                                                                                                                                                                                                                                                                                                                                                                                                                                                                                                                                                                                                                                                                                                                                                                                                                                                                                                                                                                                                                                                                                                                                                                                                                                                                                                                                                                                                                                                                                                                                                                                                                                                                                                                                                                                                                                                |
|            |         |             |                                | 1 1 1 1 1 1 1 1 1 1 1 1 1 1 1 1 1 1 1                                                                                                                                                                                                                                                                                                                                                                                                                                                                                                                                                                                                                                                                                                                                                                                                                                                                                                                                                                                                                                                                                                                                                                                                                                                                                                                                                                                                                                                                                                                                                                                                                                                                                                                                                                                                                                                                                                                                                                                                                                                                                          |
| 408453     | 1805085 | Flywheel    | 4 SERIES TRUCK                 |                                                                                                                                                                                                                                                                                                                                                                                                                                                                                                                                                                                                                                                                                                                                                                                                                                                                                                                                                                                                                                                                                                                                                                                                                                                                                                                                                                                                                                                                                                                                                                                                                                                                                                                                                                                                                                                                                                                                                                                                                                                                                                                                |
|            | 1539450 |             | P-, G-, R-, T SERIES TRUCK     |                                                                                                                                                                                                                                                                                                                                                                                                                                                                                                                                                                                                                                                                                                                                                                                                                                                                                                                                                                                                                                                                                                                                                                                                                                                                                                                                                                                                                                                                                                                                                                                                                                                                                                                                                                                                                                                                                                                                                                                                                                                                                                                                |
|            | 1487564 |             |                                |                                                                                                                                                                                                                                                                                                                                                                                                                                                                                                                                                                                                                                                                                                                                                                                                                                                                                                                                                                                                                                                                                                                                                                                                                                                                                                                                                                                                                                                                                                                                                                                                                                                                                                                                                                                                                                                                                                                                                                                                                                                                                                                                |
|            | 1465419 |             |                                |                                                                                                                                                                                                                                                                                                                                                                                                                                                                                                                                                                                                                                                                                                                                                                                                                                                                                                                                                                                                                                                                                                                                                                                                                                                                                                                                                                                                                                                                                                                                                                                                                                                                                                                                                                                                                                                                                                                                                                                                                                                                                                                                |
| 408452     | 1805086 | Flywheel    | F-, K-, N SERIES BUS           |                                                                                                                                                                                                                                                                                                                                                                                                                                                                                                                                                                                                                                                                                                                                                                                                                                                                                                                                                                                                                                                                                                                                                                                                                                                                                                                                                                                                                                                                                                                                                                                                                                                                                                                                                                                                                                                                                                                                                                                                                                                                                                                                |
|            | 1506393 |             | P-, G-, R-, T SERIES TRUCK     |                                                                                                                                                                                                                                                                                                                                                                                                                                                                                                                                                                                                                                                                                                                                                                                                                                                                                                                                                                                                                                                                                                                                                                                                                                                                                                                                                                                                                                                                                                                                                                                                                                                                                                                                                                                                                                                                                                                                                                                                                                                                                                                                |

|            |                                          |                              |                                                                                                                   | 9       |
|------------|------------------------------------------|------------------------------|-------------------------------------------------------------------------------------------------------------------|---------|
| Woller Nr. | OEM Nr.                                  | Description                  | Model                                                                                                             | Picture |
| 408451     | 1891445<br>1527914<br>1487567<br>1465410 | Starter Ring Gear<br>ø445 mm | 3 SERIES TRUCK<br>4 SERIES TRUCK                                                                                  |         |
| 408450     | 1471237<br>139625<br>131046              | Starter Ring Gear<br>ø430 mm | 3 SERIES BUS 3 SERIES TRUCK 4 SERIES BUS 4 SERIES TRUCK F-, K-, N SERIES BUS P-, G-, R-, T SERIES TRUCK           |         |
| 408469     | 1539451                                  | Starter Ring Gear            | 4 SERIES BUS 4 SERIES TRUCK F-, K-, N SERIES BUS P-, G-, R-, T SERIES TRUCK                                       |         |
| 200775     | 1313606<br>168248<br>258267              | Bearing, Flywheel ø25xø62x17 | P-,G-,R-,T SERIES TRUCK<br>F-,K-,N SERIES BUS<br>4 SERIES TRUCK<br>3 SERIES TRUCK<br>4 SERIES BUS<br>3 SERIES BUS |         |
| 308910     | 1369981<br>301473<br>225350<br>1318091   | Oil Pump                     | 3 SERIES BUS 4 SERIES TRUCK 3 SERIES TRUCK                                                                        |         |
| 200223     | 1448659<br>1345719<br>1385572            | Oil Pump                     | 4 SERIES TRUCK<br>4 SERIES BUS<br>F-,K-,N SERIES BUS<br>P-,G-,R-,T SERIES TRUCK                                   |         |
| 200222     | 1323823<br>1304210                       | Oil Pump                     | 3 SERIES TRUCK                                                                                                    |         |
| 200221     | 263161<br>242290                         | Oil Pump                     | 3 SERIES TRUCK                                                                                                    |         |