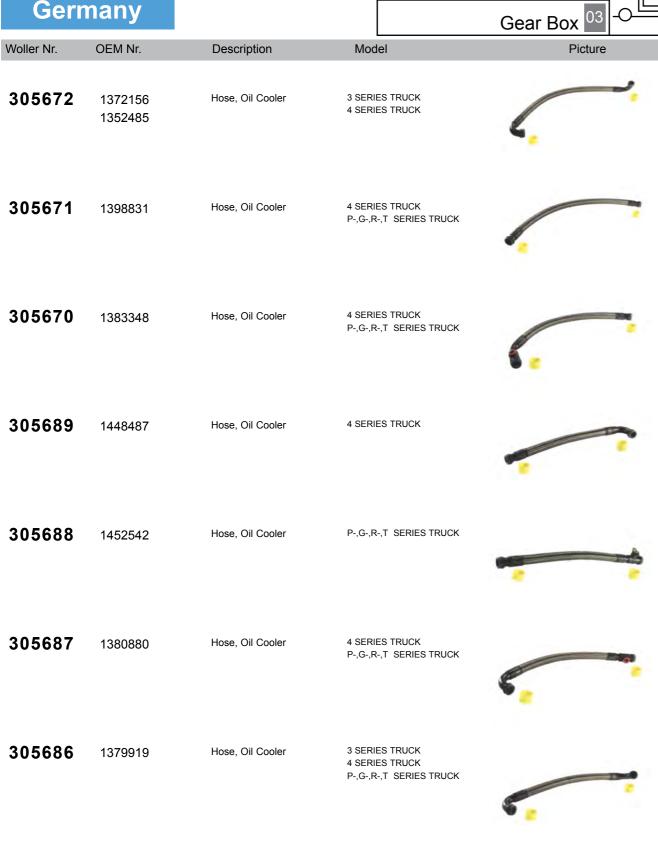

|         |
| 406729     | 1797845<br>1370488            | Hose, Oil Cooler<br>ø56xø66x214                    | P-,G-,R-,T SERIES TRUCK<br>4 SERIES TRUCK                                                                              |         |
| 406726     | 1377567                       | Hose, Oil Cooler<br>ø55xø67x128                    | 4 SERIES TRUCK                                                                                                         |         |
| 406764     | 346627<br>313139              | Hose, Oil Cooler<br>ø20,5xø30,5x103                | 3 SERIES TRUCK                                                                                                         |         |



305685

1387812

Hose, Oil Cooler









| Woller Nr. | OEM Nr.            | Description                   | Model                                                                                              | Picture |
|------------|--------------------|-------------------------------|----------------------------------------------------------------------------------------------------|---------|
| 305684     | 1453086            | Hose, Oil Cooler              | P-,G-,R-,T SERIES TRUCK                                                                            |         |
| 305683     | 1725995            | Hose, Oil Cooler              | F-,K-,N SERIES BUS                                                                                 |         |
| 305682     | 1372154<br>1333735 | Hose, Oil Cooler              | 3 SERIES T