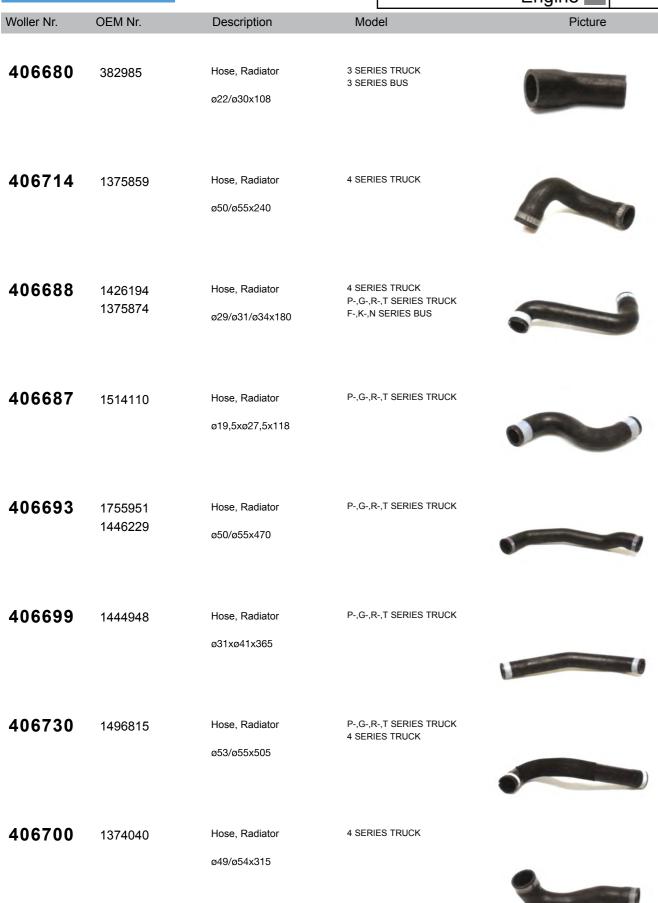

|
| 406689     | 384966             | Hose, Radiator<br>ø25/ø31x63,5 | 3 SERIES TRUCK                                                              |         |
| 406759     | 241805<br>217376   | Hose, Radiator<br>ø44/ø56x72   | 3 SERIES TRUCK<br>3 SERIES BUS                                              |         |
| 406758     | 298823             | Hose, Radiator<br>ø55xø65x88,5 | 3 SERIES TRUCK<br>3 SERIES BUS                                              |         |
| 406761     | 450474             | Hose, Radiator<br>ø31xø42x65   | P-,G-,R-,T SERIES TRUCK<br>4 SERIES TRUCK<br>3 SERIES TRUCK<br>3 SERIES BUS |         |
| 406681     | 1755954<br>1733734 | Hose, Radiator<br>ø24xø31x74   | P-,G-,R-,T SERIES TRUCK                                                     |         |











|            | Engine             |                |                                           |         |
|------------|--------------------|----------------|-------------------------------------------|---------|
| Woller Nr. | OEM Nr.            | Description    | Model                                     | Picture |
| 406707     | 1377231            | Hose, Radiator | 4 SERIES TRUCK<br>4 SERIES BUS            |         |
|            |                    | ø49/ø55x325    |                                           |         |
| 406719     | 1373918            | Hose, Radiator | 4 SERIES TRUCK                            |         |
|            |                    | ø48/ø55x365    |                                           |         |
| 406717     | 1385086            | Hose, Rad